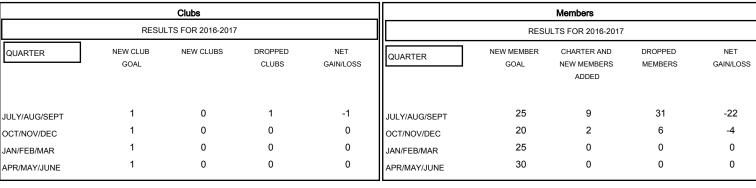

## GOALS AND ACTUAL NEW CLUBS CUMULATIVE

| -■-  | CURRENT YEAR GOALS FOR NEW |
|------|----------------------------|
| мемв | ERS                        |

- CURRENT YEAR ACTUAL MEMBERS

- LAST YEAR ACTUAL MEMBERS