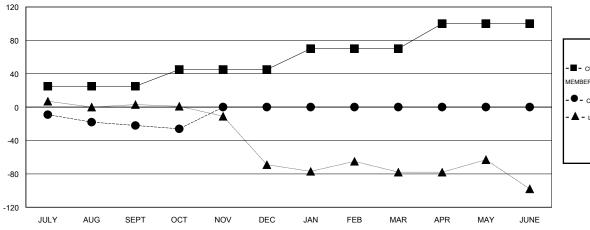

## GOALS AND ACTUAL NEW CLUBS CUMULATIVE

| -■-  | CURRENT YEAR GOALS FOR NEW |
|------|----------------------------|
| мемв | ERS                        |

- CURRENT YEAR ACTUAL MEMBERS

- LAST YEAR ACTUAL MEMBERS